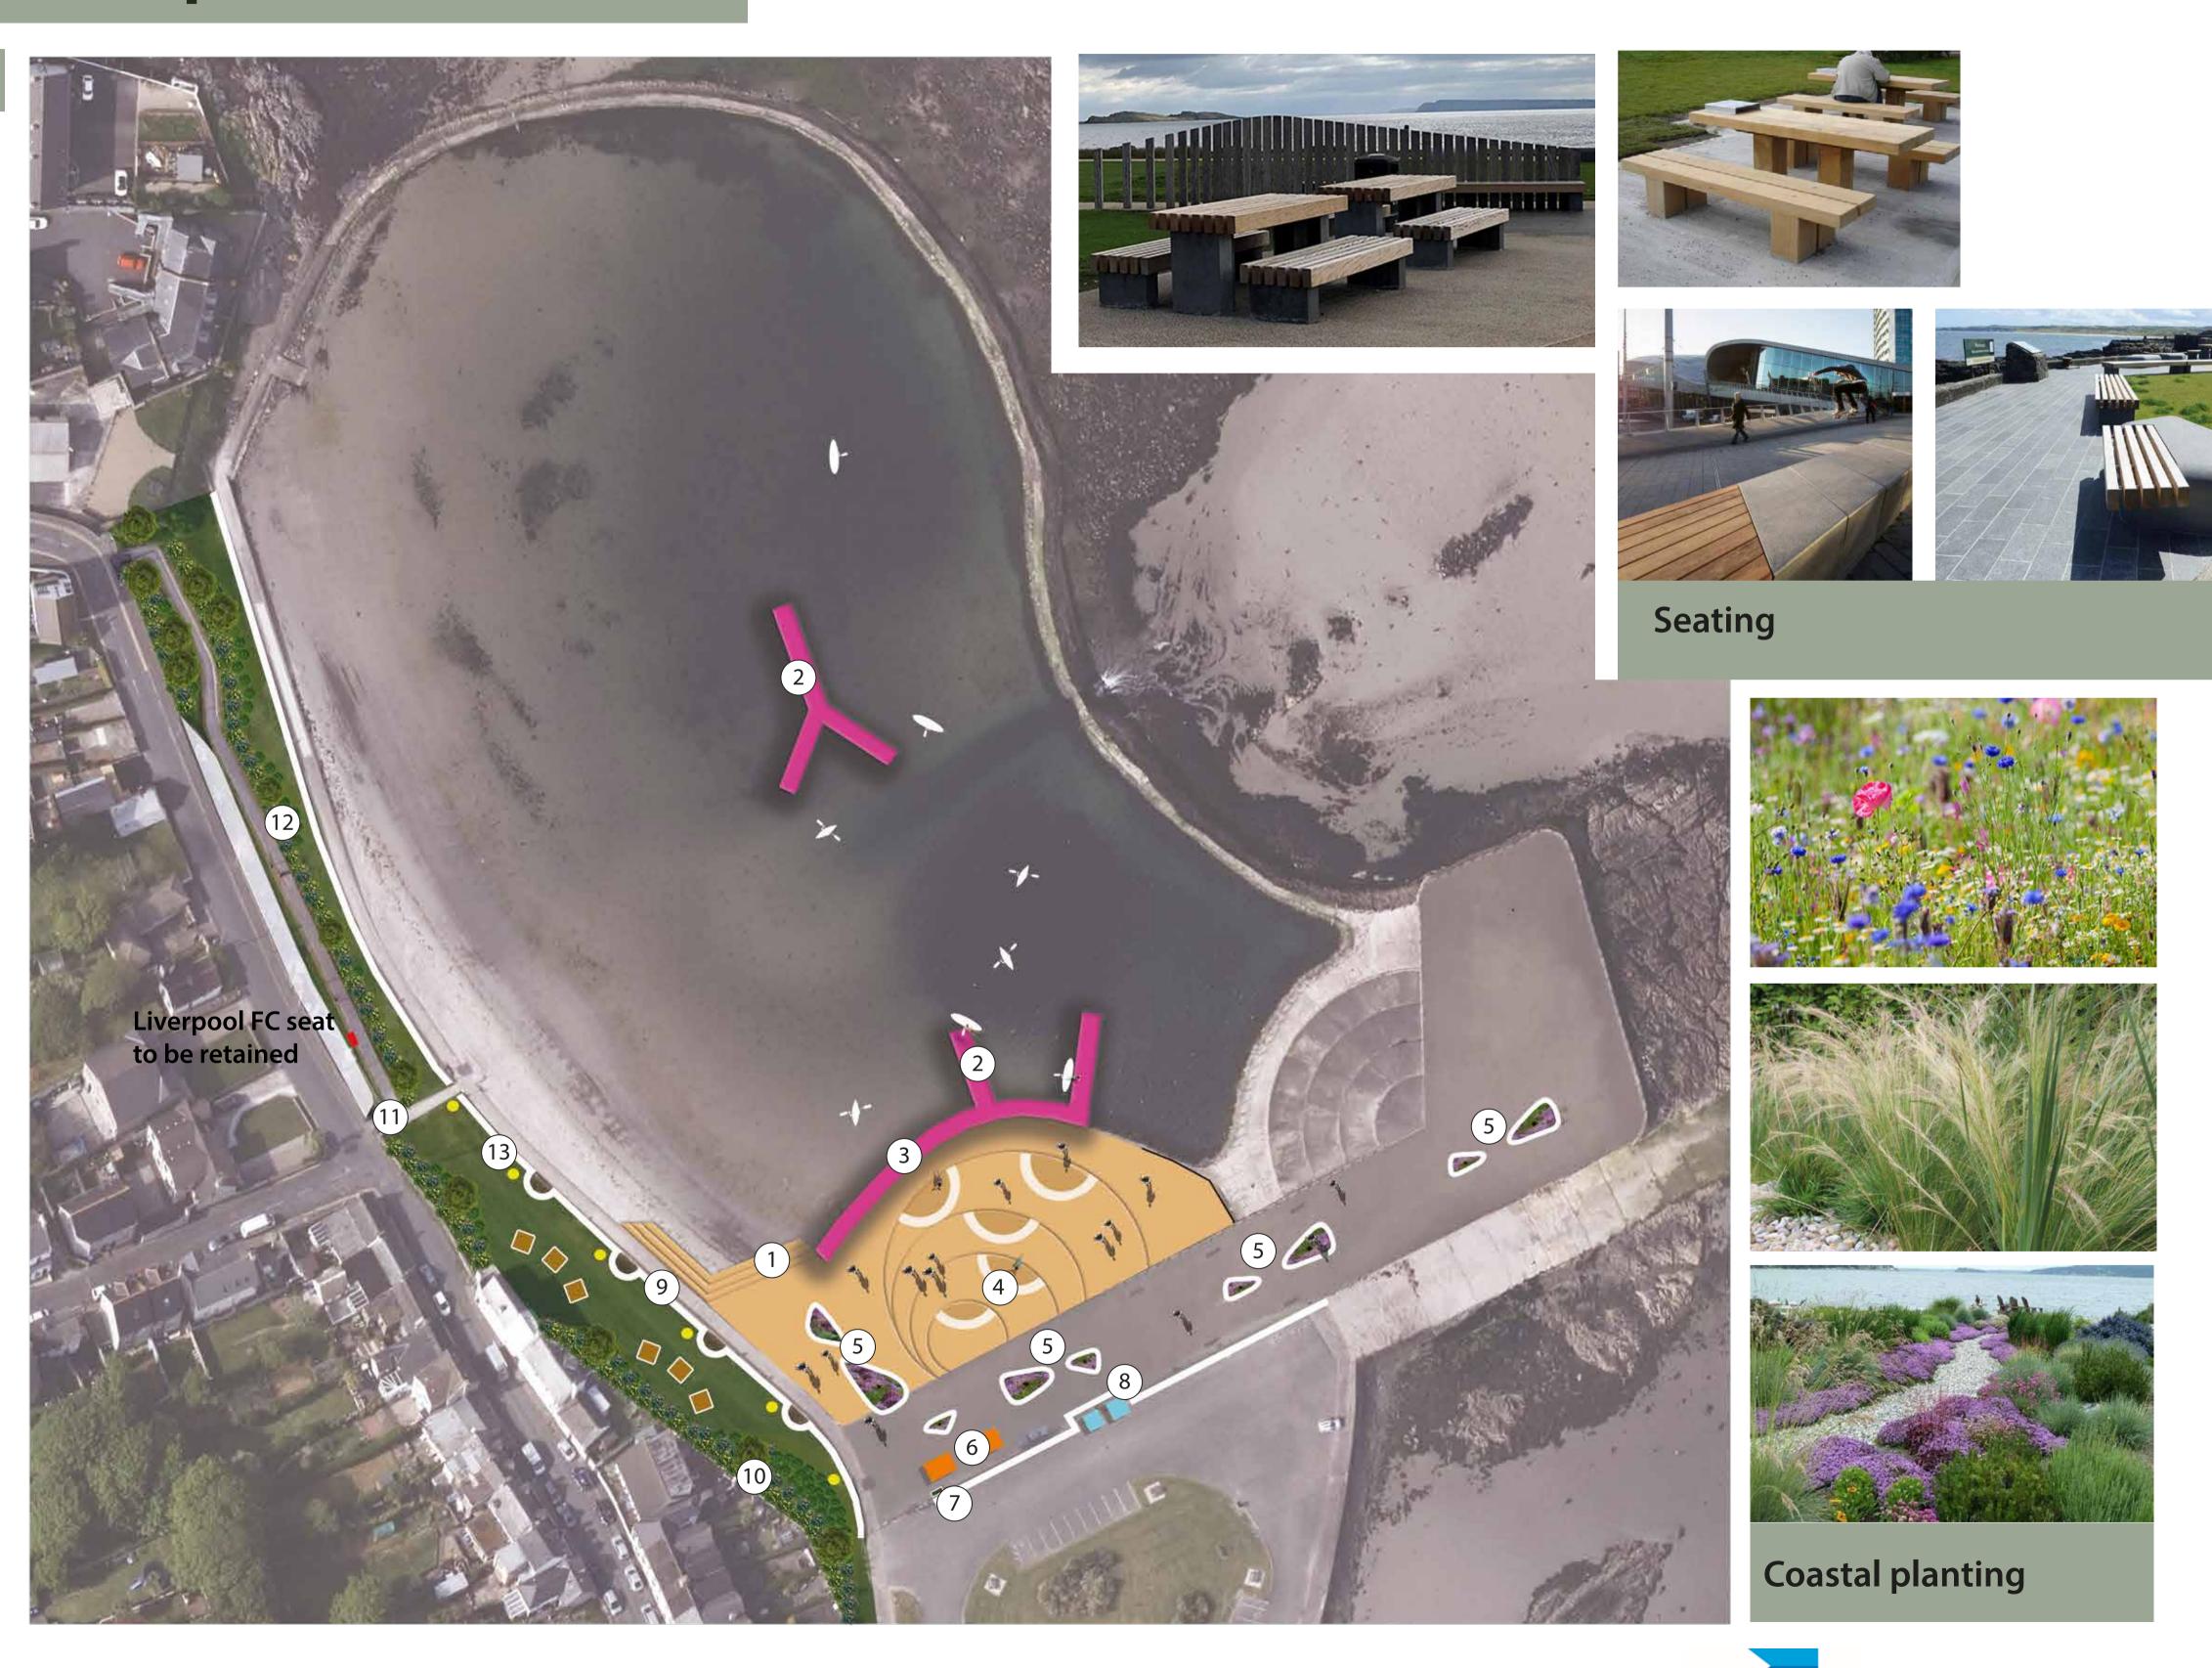

## Environmental Improvements

Millisle Lagoon includes a beachfront promenade, jetty and slipway and is situated in a popular seaside village. The lagoon makes it the perfect safe spot for watersports and swimmers. There is currently a large disused paddling pool that is quite unsightly, and the proposals aim to repurpose this space. We have proposed to retain the paddling pool and transform its appearance by creating a tiered amenity space. This space will have seating pods to shelter from the elements, a timber boardwalk and floating pontoons. The pontoons are a great addition for waterports enthusiasts, allowing easy access to the lagoon. We also propose to create improved stepped access to the beach. There is the opportunity to install beach huts / kiosks to facilitate changing facilities, watersports hire and a coffee dock. A timber screen will enhance the pier area and existing carpark. We propose to upgrade the green space along the promenade to include an amenity space with picnic benches, and coastal shrub planting. The existing wall can be refurbished and seating built in to the wall for the comfort of visitors.

## **Potential projects**

- 1 Beach access (Improve stepped access to the beach)
- Floating pontoons
   (Modular floating pontoons allow for access to the lagoon for watersports)
- Walkway
  (Pontoon walkway linking promenade)
- 4 **Tiered amenity space** (Tiered amenity space with seating shelter pods)
- 5 Decorative planters / seating pods (Coastal planting)
- 6 Beach huts / Kiosks (temporary huts for coffee docks / watersports hire)
- 7 **Timber screen** (Decorative timber screen with recess for portable toilet / shower and power source)
- 8 Toilet / Shower facilities (Option for portable toilet / shower)
- 9 Refurbished wall with seating (Existing wall to be refurbished with seating built into wall with timber top)
- 10 Structural planting with amenity space (Amenity space with picnic area and structural planting)
- (11) Improve stepped access (Underground existing BT pole)

## Structural planting along promenade

- (Structural planting and tree planting along promenade)
- (Lighting columns located at amenity hub)

Ards and

North Down

**Borough Council**